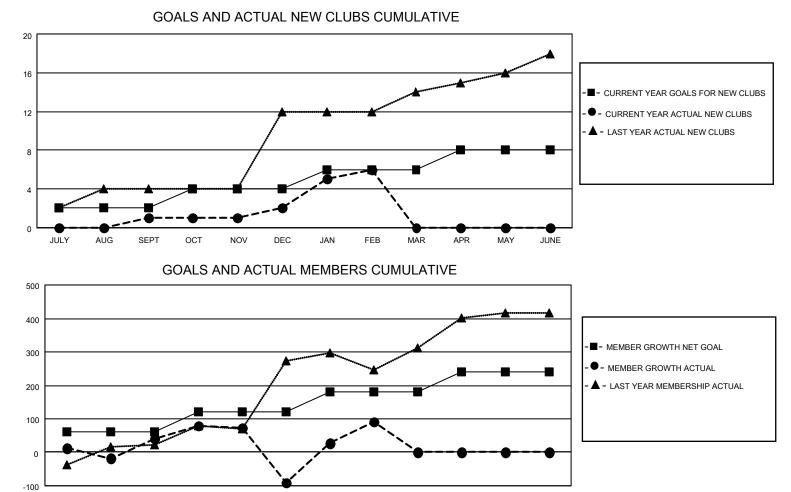

## LOCATION PHILIPPINES

District 301A2

Results as of: 2/28/2022

| Clubs                 |               |           |               | Members               |                        |                         |                                                    |
|-----------------------|---------------|-----------|---------------|-----------------------|------------------------|-------------------------|----------------------------------------------------|
| RESULTS FOR 2021-2022 |               |           |               | RESULTS FOR 2021-2022 |                        |                         |                                                    |
| QUARTER               | NEW CLUB GOAL | NEW CLUBS | DROPPED CLUBS | QUARTER               | BER GROWTH NET<br>GOAL | MEMBER GROWTH<br>ACTUAL | DROPPED<br>MEMBERS ACTUAL<br>(including transfers) |
| JULY/AUG/SEPT         | 2             | 1         | 3             | JULY/AUG/SEPT         | 60                     | 151                     | 106                                                |
| OCT/NOV/DEC           | 2             | 1         | 8             | OCT/NOV/DEC           | 60                     | 168                     | 288                                                |
| JAN/FEB/MAR           | 2             | 4         | 0             | JAN/FEB/MAR           | 60                     | 235                     | 27                                                 |
| APR/MAY/JUNE          | 2             | 0         | 0             | APR/MAY/JUNE          | 60                     | 0                       | 0                                                  |